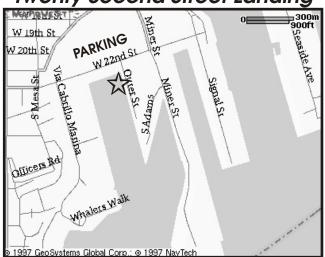

Please unload your car and then park across the Street (There are Large Parking Lots there)

The "Bottom Scratcher" provides Good Food, Snacks & Drinks. Air Fills are Included. Unload your Gear and Immediately move your Car to the Parking Lot Across the Street.

## Twenty Second Street Landing

YOU MAY UNLOAD CARS AT DOCK. PARKING IS ACROSS THE STREET ON THE NORTH SIDE OF "22ND STREET".