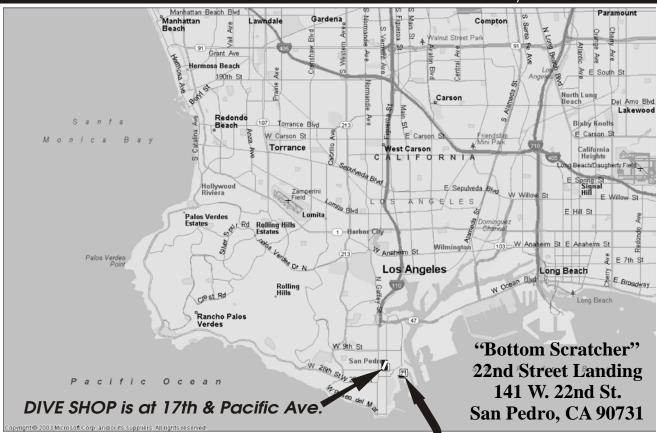

## BOTTOM SCRATCHER - 22nd STREET LANDING, SAN PEDRO

## FROM THE HARBOR FREEWAY (110)

Take **Harbor Freeway South** (I-110). Until it ends - It will end on "Gaffey Street" in San Pedro - Merge left onto Gaffey

Continue on Gaffey 22 blocks to "22nd Street" - Turn Left onto"22nd Street" Continue down past "Mesa" & "Via Cabrillo" -Turn right into parking where you see "22nd Street Landing" Sign to Unload Only Dock will be in front of Restaurant. The Dive Boats are on your right near Front

Please unload your car and then park across the Street (There are Large Parking Lots there)

The "Bottom Scratcher" provides Good Food, Snacks & Drinks. Air Fills are Included. Unload your Gear and Immediately move your Car to the Parking Lot Across the Street.