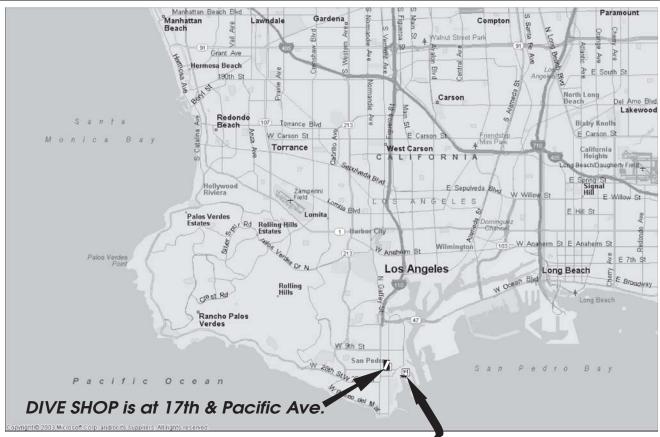

## MR. "C" - 22nd STREET LANDING, SAN PEDRO

## FROM THE HARBOR FREEWAY (110)

Take **Harbor Freeway South** (I-110). Until it ends - It will end on "Gaffey Street" in San Pedro - Merge left onto Gaffey

Continue on Gaffey 22 blocks to "22nd Street"
- Turn Left onto"22nd Street"
Continue down past "Mesa" & "Via Cabrillo"
-Turn right into parking where you see
"22nd Street Restaurant" to Unload Only
Dock will be in front of Restaurant.
Mr. C Dive Boat is on your right near Front