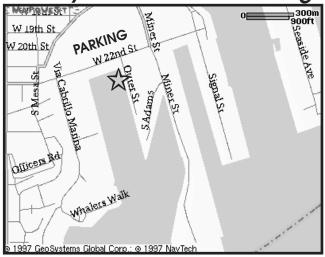

## MR. "C" - 22nd STREET LANDING, SAN PEDRO

## FROM THE HARBOR FREEWAY (110)

Take **Harbor Freeway South** (I-110). Until it ends - It will end on "Gaffey Street" in San Pedro - Merge left onto Gaffey

Continue on Gaffey 22 blocks to "22nd Street"
- Turn Left onto"22nd Street"
Continue down past "Mesa" & "Via Cabrillo"
-Turn right into parking where you see
"22nd Street Restaurant" to Unload Only
Dock will be in front of Restaurant.
Mr. C Dive Boat is on your right near Front

Please unload your car and then park across the Street (There are Large Parking Lots there)

"Mr. C" allows coolers on Board. Feel Free to Pack Snacks & Lunch. Otherwise, you may Purchase Burgers & Drinks. Air Fills are extra.

## Twenty Second Street Landing

YOU MAY UNLOAD CARS AT DOCK. PARKING IS ACROSS THE STREET ON THE NORTH SIDE OF "22ND STREET".