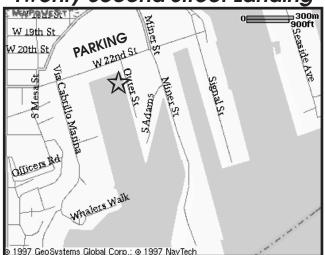

## 22nd STREET LANDING, SAN PEDRO

## FROM THE HARBOR FREEWAY (110)

Take **Harbor Freeway South** (I-110). Until it ends - It will end on "Gaffey Street" in San Pedro - Merge left onto Gaffey

Continue on Gaffey 22 blocks to "22nd Street"
- Turn Left onto"22nd Street"
Continue down past "Mesa" & "Via Cabrillo"
-Turn right into parking where you see
"22nd Street Landing" Sign to Unload Only
Dock will be in front of Restaurant.
The Dive Boats are on your right near Front

Please unload your car and then park across the Street (There are Large Parking Lots there)

Be Courteous to Others
Unload your Gear and Immediately
move your Car to the Parking Lot
Across the Street.
Others will need to Unload Also!

## Twenty Second Street Landing

YOU MAY UNLOAD CARS AT DOCK. PARKING IS ACROSS THE STREET ON THE NORTH SIDE OF "22ND STREET".