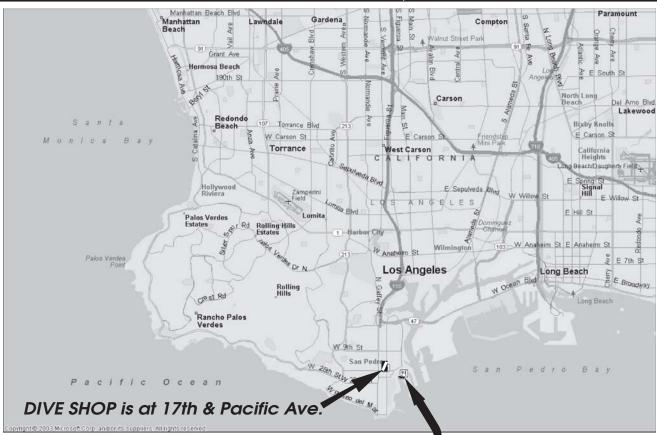

1719 SO. PACIFIC AVE. SAN PEDRO, CA.

(310) 833-2422

360 SOUTH TUSTIN AVE. ORANGE, CA.

(714) 997-5506

## 22nd STREET LANDING, SAN PEDRO

## FROM THE HARBOR FREEWAY (110)

Take **Harbor Freeway South** (I-110). Until it ends - It will end on "Gaffey Street" in San Pedro - Merge left onto Gaffey

Continue on Gaffey 22 blocks to "22nd Street"
- Turn Left onto"22nd Street"
Continue down past "Mesa" & "Via Cabrillo"
-Turn right into parking where you see
"22nd Street Landing" Sign to Unload Only
Dock will be in front of Restaurant.
The Dive Boats are on your right near Front