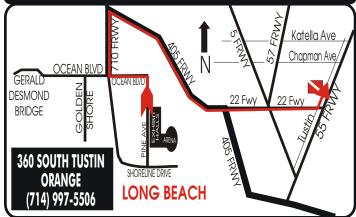

#### **ORANGE SUPERSTORE**

#### ONLY 25 MINUTES FROM THE "CONVENTION CENTER"

#### OVER 2000 SQ. FT. DEVOTED TO SCUBA!

TO ORANGE STORE: FOLLOW THE 710 FREEWAY NORTH TO THE 405 FREEWAY SOUTH.

CONTINUE SOUTH ON THE 405 TO THE 22 FREEWAY "EAST" (NOT WEST). ABOUT 12 MINUTES EAST
YOU'LL EXIT AT "TUSTIN" STREET EXIT (JUST BEFORE THE FREEWAY ENDS AT THE 55 FREEWAY)

GO NORTH ON TUSTIN (THIS IS A LEFT ONTO TUSTIN) GO ABOUT A ½ MILE AND
WE'LL BE ON THE LEFT IN "EL DORADO PLAZA" (LOOK FOR THE DIVE FLAG.)