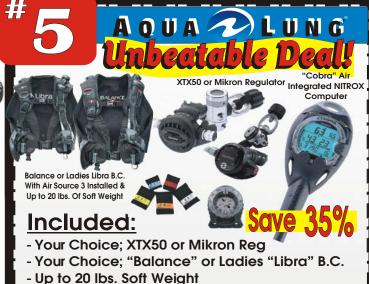

- "Cobra" Air Integrated Comp. w/Compass
- Air Source 3 Inflator /Octo Combo Octopus
- Accessory Package

Retail Value - \$2,221,00

Package Price **\$1,449.75** 