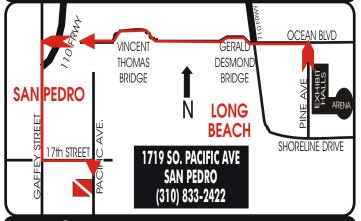

### SAN PEDRO SUPERSTORE

#### ONLY 10 MINUTES FROM THE "CONVENTION CENTER"

#### OVER 8000 SQ. FT. DEVOTED TO SCUBA!

TO SAN PEDRO STORE: FOLLOW OCEAN BLVD WEST OVER THE VINCENT THOMAS BRIDGE TO GAFFEY STREET AND TURN LEFT. FOLLOW GAFFEY STREET TO 17th AND TURN LEFT AGAIN. GO TWO BLOCKS TO PACIFIC AVENUE AND TURN RIGHT--WE'RE ON YOUR RIGHT BETWEEN 17th AND 18th STREETS. (YOU CAN'T MISS US -- WE TAKE UP MOST THE BLOCK!)