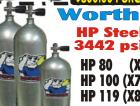

# JUNE SPECIALS Prices Valid June 4th - June 30th

(WHILE QUANTITIES LAST - SUBJECT TO STOCK ON HAND)

HP Steel Cylinders 3442 psi (Show Only)

HP 80 (X7-80)...<mark>\$245.75</mark> HP 100 (X7-100)...**\$299.75** HP 119 (X8-119)...**\$339.75** 