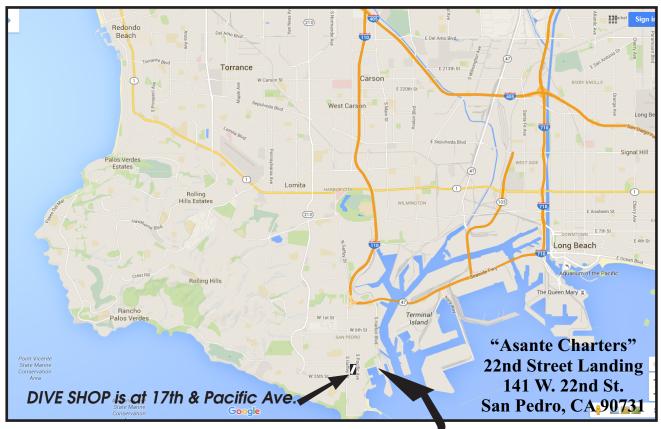

## ASANTE- 22nd STREET LANDING, SAN PEDRO

## **FROM THE HARBOR FREEWAY (110)**

Take **Harbor Freeway South** (I-110). Until it ends - It will end on "Gaffey Street" in San Pedro - Merge left onto Gaffey

Continue on Gaffey 22 blocks to "22nd Street"
- Turn Left onto"22nd Street"
Continue down past "Mesa" & "Via Cabrillo"
-Turn right into parking where you see
"22nd Street Landing" Sign to Unload Only
Dock will be in front of Restaurant.
The Dive Boat is on your left near Front

Please unload your car and then park across the Street (There are Large Parking Lots there)

The "Asante Dive Boat" provides Good Food, Snacks & Drinks.
Air Fills are Included as well.