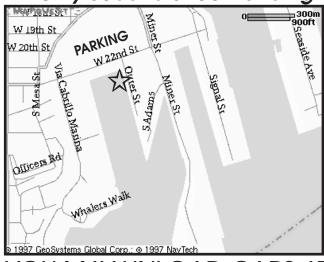

Please unload your car and then park across the Street (There are Large Parking Lots there)

The "Asante Dive Boat" provides Good Food, Snacks & Drinks.
Air Fills are Included as well.

## Twenty Second Street Landing

YOU MAY UNLOAD CARS AT DOCK. PARKING IS ACROSS THE STREET ON THE NORTH SIDE OF "22ND STREET".