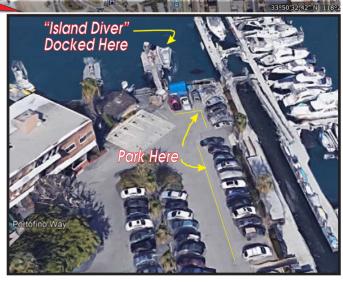

## FROM THE HARBOR FREEWAY (110)

Take the **Harbor Freeway South** (I-110).

Exit on "Torrance Blvd" & Head West

Continue on Torrance Blvd past PCH to "Catalina Ave"

- Turn Right onto "Catalina Avenue (Heading North)"
- Turn Left onto Beryl Street. Note: "Beryl Street" turns into "Portofino Way" at "Harbor drive"
- Continue straight across "Harbor Dr" onto "Portofino Way"
- Continue straight Past the Crab Shack till you get to the Guard Shack & let the Guard know you're on the "Island Diver" Boat.
- Continue past the Guard Shack and veer to the Right towards "Hotel". The Dive Boat will be through the RIGHT Gate at the Hotel Circle. Park as close to the end of the parking Lot as possible. The Boat is at the VERY END of the Parking Lot (North Side)

The "Island Diver" provides Snacks, Drinks plus Tanks & Weights are Included if Pre-Booked with shop.

YOU MAY UNLOAD CARS AT DOCK. PARKING IS ALONG THE EAST SIDE OF THE LOT CLOSEST TO THE MARINA