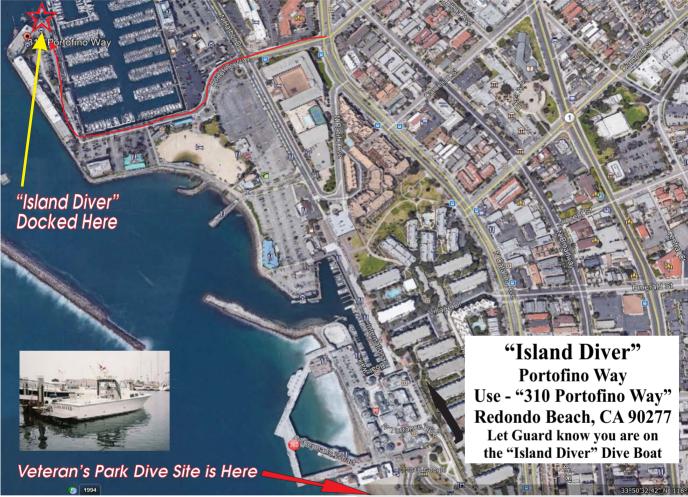

## PAGIFIG WILDERNESS

1719 SO. PACIFIC AVE. (310) 833-2422 SAN PEDRO, CA.

ISLAND DIVER - 310 Portofino Way, Redondo Beach

## FROM THE HARBOR FREEWAY (110)

Take the **Harbor Freeway South** (I-110).

Exit on "Torrance Blvd" & Head West

Continue on Torrance Blvd past PCH to "Catalina Ave"

- Turn Right onto "Catalina Avenue (Heading North)"
- Turn Left onto Beryl Street. Note: "Beryl Street" turns into "Portofino Way" at "Harbor drive"
- Continue straight across "Harbor Dr" onto "Portofino Way"
- Continue straight Past the Crab Shack till you get to the Guard Shack & let the Guard know you're on the "Island Diver" Boat.
- Continue past the Guard Shack and veer to the Right towards "Hotel". The Dive Boat will be through the RIGHT Gate at the Hotel Circle. Park as close to the end of the parking Lot as possible. The Boat is at the VERY END of the Parking Lot (North Side)

The "Island Diver" provides Snacks, Drinks plus Tanks & Weights are Included if Pre-Booked with shop.

YOU MAY UNLOAD CARS AT DOCK. PARKING IS ALONG THE EAST SIDE OF THE LOT CLOSEST TO THE MARINA