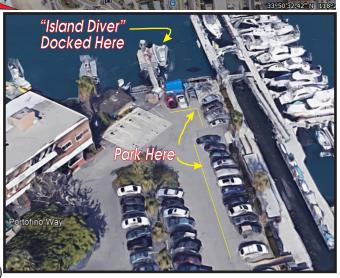

## FROM THE HARBOR FREEWAY (110)

Take the **Harbor Freeway South** (I-110).

Exit on "Torrance Blvd" & Head West

Continue on Torrance Blvd past PCH to "Catalina Ave"

- Turn Right onto "Catalina Avenue (Heading North)"
- Turn Left onto Beryl Street. Note: "Beryl Street" turns into "Portofino Way" at "Harbor drive"
- Continue straight across "Harbor Dr" onto "Portofino Way"
- Continue straight Past the Crab Shack till you get to the Guard Shack & let the Guard know you're on the "Island Diver" Boat.
- Continue past the Guard Shack and veer to the Right towards "Hotel". The Dive Boat will be through the RIGHT Gate at the Hotel Circle. Park as close to the end of the parking Lot as possible. The Boat is at the VERY END of the Parking Lot (North Side Dock)

The "Island Diver" provides Snacks & Drinks. Tanks & Weights are Included if Pre-Booked with shop.

DOCK. PARKING IS ALONG THE EAST SIDE OF THE LOT CLOSEST TO THE MARINA