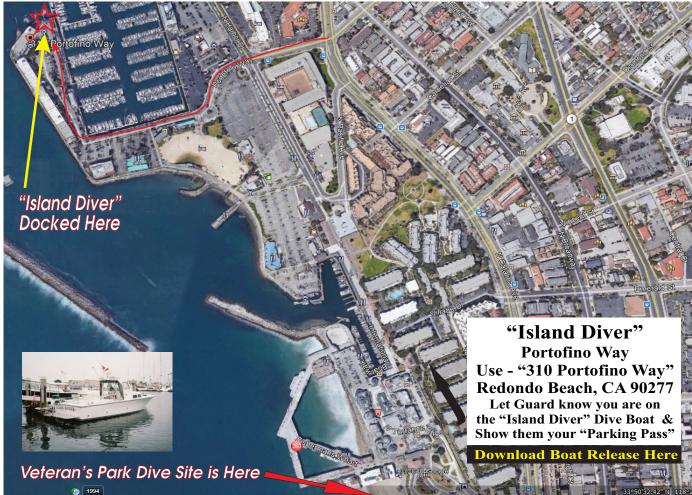

## GIFIG WILDERNE

19 SO. PACIFIC AVE. (310) 833-2422

ISLAND DIVER - 310 Portofino Way, Redondo Beach

## FROM THE HARBOR FREEWAY (110)

Take the **Harbor Freeway South** (I-110).

Exit on "Torrance Blvd" & Head West

Continue on Torrance Blvd past PCH to "Catalina Ave"

- Turn Right onto "Catalina Avenue (Heading North)"
- Turn Left onto Beryl Street. Note: "Beryl Street" turns into "Portofino Way" at "Harbor drive"
- Continue straight across "Harbor Dr" onto "Portofino Way"
- Continue straight Past the Crab Shack till you get to the Guard Shack & let the Guard know you're on the "Island Diver" Boat.
- Continue past the Guard Shack and veer to the Right towards "Hotel". The Dive Boat will be through the RIGHT Gate at the Hotel Circle. Park as close to the end of the parking Lot as possible. The Boat is at the VERY END of the Parking Lot (North Side Dock)

The "Island Diver" provides Snacks & Drinks. Tanks & Weights are Included if Pre-Booked with shop.

DOCK. PARKING IS ALONG THE EAST SIDE OF THE LOT CLOSEST TO THE MARINA