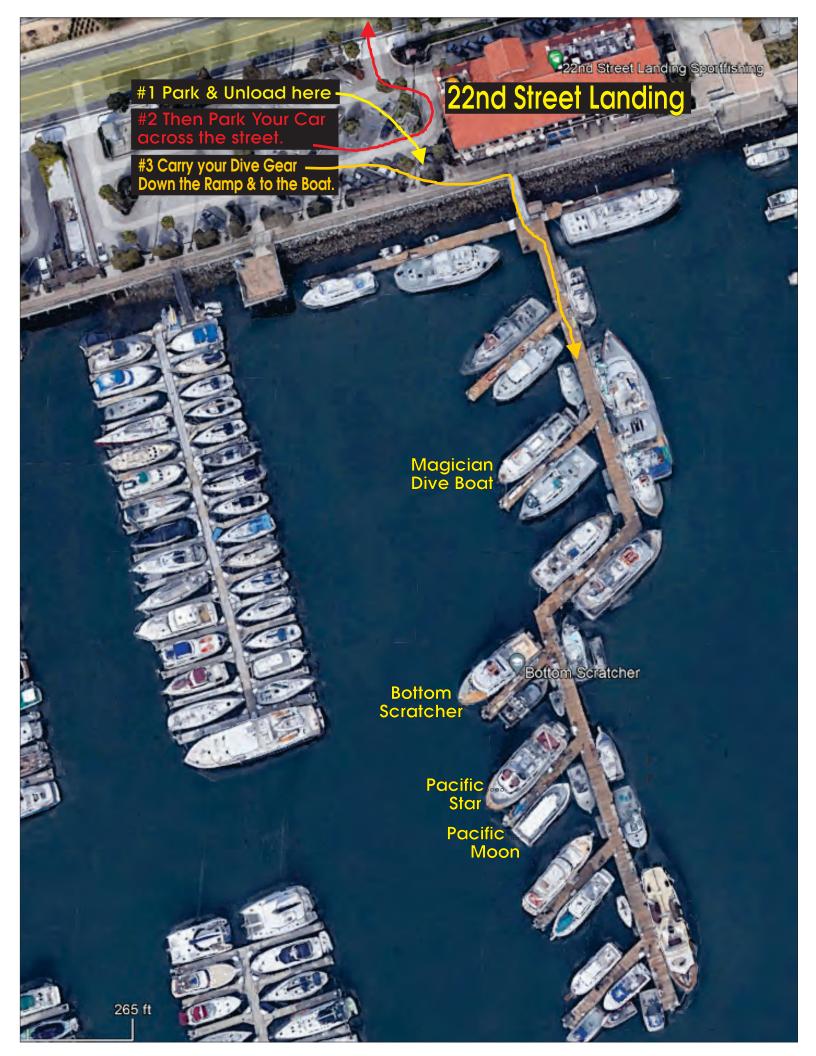

Please unload your car and then park across the Street (There are Large Parking Lots there)

The "Pacific Star & Moon" provide Good Food, Snacks & Drinks. Air Fills are Included. Unload your Gear and Immediately move your Car to the Parking Lot Across the Street. Twenty Second Street Landing

YOU MAY UNLOAD CARS AT DOCK. PARKING IS ACROSS THE STREET ON THE NORTH SIDE OF "22ND STREET".

Click HERE to fill out Boat release