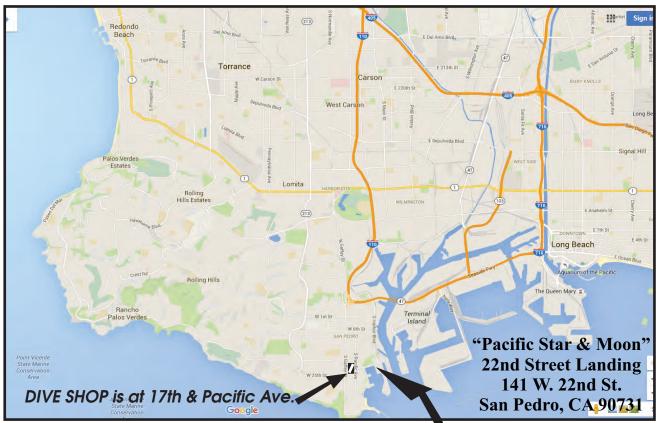

## PACIFIC STAR & MOON- 22nd STREET LANDING, SAN PEDRO

## FROM THE HARBOR FREEWAY (110)

Take **Harbor Freeway South** (I-110). Until it ends - It will end on "Gaffey Street" in San Pedro - Merge left onto Gaffey

Continue on Gaffey 22 blocks to "22nd Street"
- Turn Left onto"22nd Street"
Continue down past "Mesa" & "Via Cabrillo"
-Turn right into parking where you see
"22nd Street Landing" Sign to Unload Only
Dock will be in front of Restaurant.
The Dive Boat is on your left near Front

Please unload your car and then park across the Street (There are Large Parking Lots there)

The "Pacific Star & Moon" provide Good Food, Snacks & Drinks. Air Fills are Included. Unload your Gear and Immediately move your Car to the Parking Lot Across the Street. Twenty Second Street Landing

YOU MAY UNLOAD CARS AT DOCK. PARKING IS ACROSS THE STREET ON THE NORTH SIDE OF "22ND STREET".

Click HERE to fill out Boat release