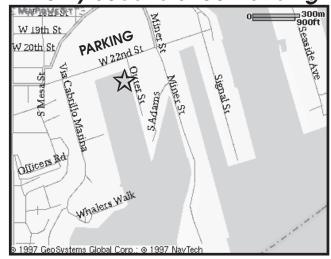

## FROM THE HARBOR FREEWAY (110)

Take **Harbor Freeway South** (I-110). Until it ends - It will end on "Gaffey Street" in San Pedro - Merge left onto Gaffey

Continue on Gaffey 22 blocks to "22nd Street"
- Turn Left onto"22nd Street"
Continue down past "Mesa" & "Via Cabrillo"
-Turn right into parking where you see
"22nd Street Landing" Sign to Unload Only
Dock will be in front of Restaurant.
The Dive Boat is on your left near Front

Please unload your car and then park across the Street (There are Large Parking Lots there)

The "Pacific Star & Moon" provide Good Food, Snacks & Drinks. Air Fills are Included. Unload your Gear and Immediately move your Car to the Parking Lot Across the Street. Twenty Second Street Landing

YOU MAY UNLOAD CARS AT DOCK. PARKING IS ACROSS THE STREET ON THE NORTH SIDE OF "22ND STREET".

Click HERE to fill out Boat release